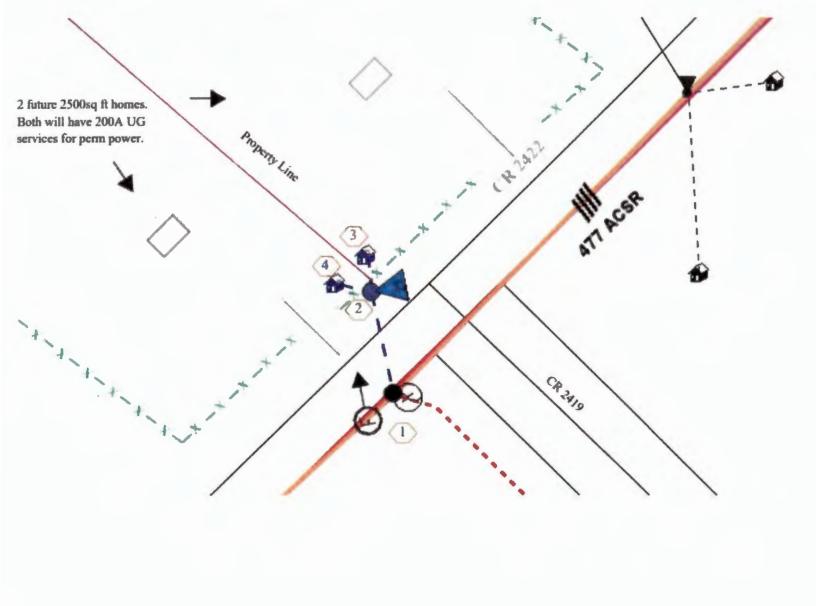

Farmers Electric Cooperative, Inc. is requesting permission to construct electrical power distribution facilities which will cross County Road 2422

Site location map/construction sketches are attached. The construction sketch details the proposed work. The proposed electrical service will be constructed:

| ☑ Overhead - All road crossings will   | have a minimum vertical clearance of 22 feet.     |
|----------------------------------------|---------------------------------------------------|
| ☐ Underground - All underground be     | ore crossings are PVC encased 4' of coverage from |
| the lowest point of the Right of Way.  |                                                   |
| If you have any questions, please cont | act me at any time.                               |
| Sincerely,                             |                                                   |
| Kim Harry                              |                                                   |
| kharry@farmerselectric.coop            |                                                   |
| Engineering Coordinator                |                                                   |
| Enclosures                             |                                                   |
| County Approval Section:               |                                                   |
| Approved:                              | Denied:                                           |